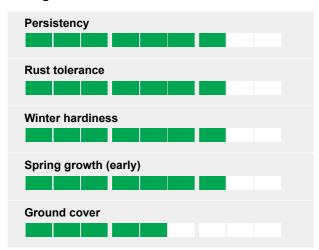

## **Ratings**

### Rust resistant and high yields

ABOSAN 1 ranks at the very top for rust resistance on the Dutch recommended list. In addition, it shows a high and palatable yield. This combination of high disease resistance and high yield is unprecedented in the Netherlands.

#### Winter-hardiness

ABOSAN 1 is a winter-hardy variety, achieving a top score on the Dutch variety list.

#### **Persistance**

Also for persistence, ABOSAN 1 ranks very high in Holland.